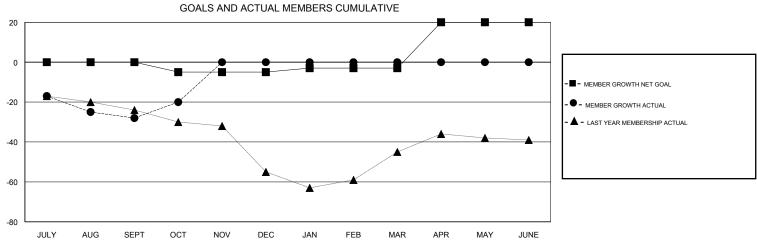

## District 13 OH2

Results as of: 10/31/2018

| DROPPED CLUBS: 0  DROPPED MEMBERS |    | 17 CLUBS OF 54 ADDED 1 OR MORE NEW MEMBERS | GENDER DISTRIBUTION  MALE 1,319 (73.40%)  FEMALE 478 (26.60%)  Women Percentage Fiscal Year Goal: 28% |     |
|-----------------------------------|----|--------------------------------------------|-------------------------------------------------------------------------------------------------------|-----|
| DECEASED                          | 13 | CLICK HERE FOR CUMULATIVE  MEMBERSHIP DATA | TOTAL FAMILY UNIT MEMBERS                                                                             | 346 |
| CLUB CANCELLED                    | 0  |                                            |                                                                                                       | 475 |
| OTHER                             | 39 |                                            | FAMILY MEMBERS PAYING HALF DUES                                                                       | 175 |
| TOTAL                             | 52 |                                            |                                                                                                       |     |