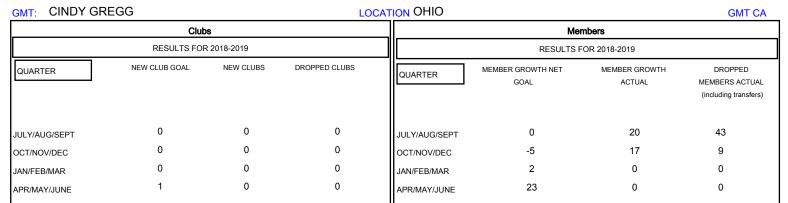

## District 13 OH2

Results as of: 10/31/2018

| DROPPED CLUBS: 0  DROPPED MEMBERS |    | 17 CLUBS OF 54 ADDED 1 OR MORE NEW MEMBERS | GENDER DISTRIBUTION  MALE 1,319 (73.40%)  FEMALE 478 (26.60%)  Women Percentage Fiscal Year Goal: 28% |     |
|-----------------------------------|----|--------------------------------------------|-------------------------------------------------------------------------------------------------------|-----|
| DECEASED                          | 13 | CLICK HERE FOR CUMULATIVE  MEMBERSHIP DATA | TOTAL FAMILY UNIT MEMBERS                                                                             | 346 |
| CLUB CANCELLED                    | 0  |                                            |                                                                                                       | 475 |
| OTHER                             | 39 |                                            | FAMILY MEMBERS PAYING HALF DUES                                                                       | 175 |
| TOTAL                             | 52 |                                            |                                                                                                       |     |